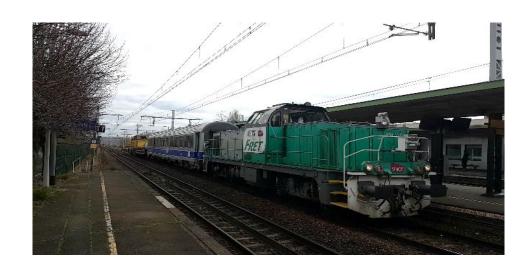

## Successful remote control of a freight train on a commercial line

- 65km/h on private & public 4G/LTE
- 15km/h on Satcom LEO
- ~10km/h over GPRS

Adaptable Communications, smart bearer management & communication/application cross-layer signalling are fully relevant for operational Remote Supervision & Control.