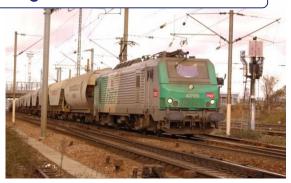

#### ATO fallback mode

Remote Supervision & Control is key to the digitalisation of Railways operations.

## Paving the way to Remote Supervision & Control

Operate a freight convoy from a remote site, with globally at least equivalent safety level to the one obtained with a driver in the cab.

Thales validated Adaptable Communications relying on terrestrial and satellite technologies for secured Remote Supervision & Control.