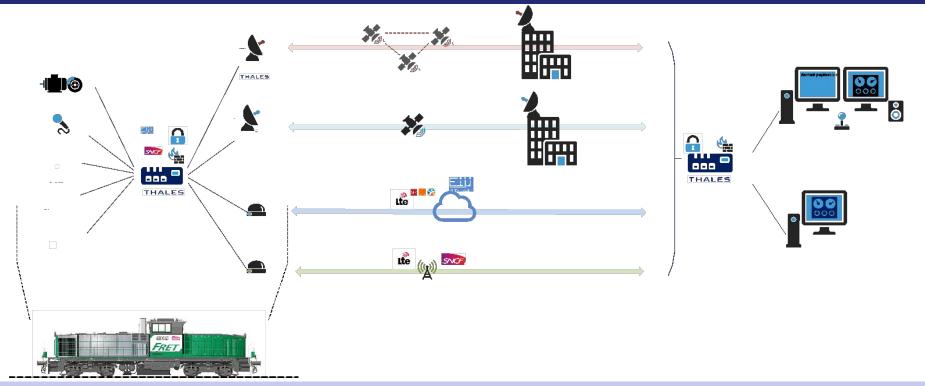

## Paving the way to Remote Supervision & Control

Operate a freight convoy from a remote site, with globally at least equivalent safety level to the one obtained with a driver in the cab.

Thales validated Adaptable Communications relying on terrestrial and satellite technologies for secured Remote Supervision & Control.

#### From the architecture ...

A Remote Supervision & Control system operating on a full-featured train-to-ground Adaptable Communications system.

#### ...to real-life field trials.

- Private LTE & public LTE on a main rail track (up to 70km)
- Public LTE & GEO Satcom on a single rail track
- LEO Satcom on rail service track

3 Remote Supervision & Control demonstration environments over 15+ field trials campaigns.