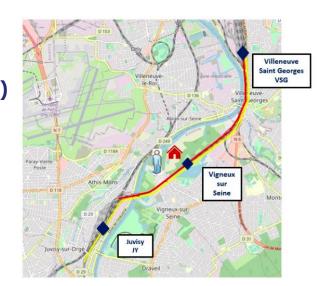

### Towards the future of Railways

Freight Service Tracks

#### ...to real-life field trials.

- Private LTE & public LTE on a main rail track (up to 70km)
- Public LTE & GEO Satcom on a single rail track
- LEO Satcom on rail service track

3 Remote Supervision & Control demonstration environments over 15+ field trials campaigns.

## Successful remote control of a freight train on a commercial line

- 65km/h on private & public 4G/LTE
- 15km/h on Satcom LEO
- ~10km/h over GPRS

Adaptable Communications, smart bearer management & communication/application cross-layer signalling are fully relevant for operational Remote Supervision & Control.