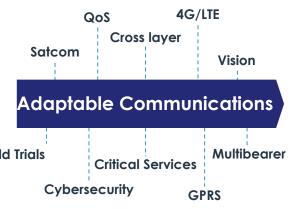

## Successful remote control of a freight train on a commercial line

- 65km/h on private & public 4G/LTE
- 15km/h on Satcom LEO
- ~10km/h over GPRS

Adaptable Communications, smart bearer management & communication/application cross-layer signalling are fully relevant for operational Remote Supervision & Control.