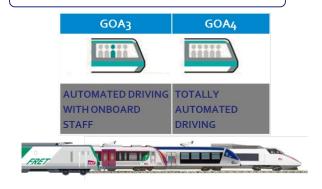

## From ambition to reality







#### We made it come true!



### Towards the future of Railways





Freight Service Tracks



#### ATO fallback mode



Remote Supervision & Control is key to the digitalisation of Railways operations.



## Paving the way to Remote Supervision & Control





Operate a freight convoy from a remote site, with globally at least equivalent safety level to the one obtained with a driver in the cab.









Thales validated Adaptable Communications relying on terrestrial and satellite technologies for secured Remote Supervision & Control.



#### From the architecture ...



A Remote Supervision & Control system operating on a full-featured train-to-ground Adaptable Communications system.



#### ...to real-life field trials.

- Private LTE & public LTE on a main rail track (up to 70km)
- Public LTE & GEO Satcom on a single rail track
- LEO Satcom on rail service track



3 Remote Supervision & Control demons